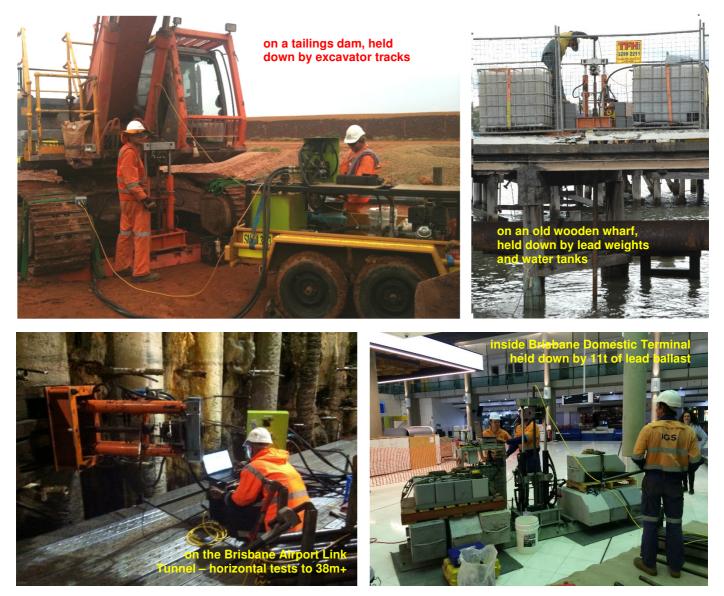

# LITTLE JACK (LJ01)

4 August 2020

Multi-purpose "configurable" rig - suited to many purposes and sites

Mass approx 1,500kg with the hold-down beams

Year Built: 2013

Pusher capability (up to 150kN) - depends on mounting arrangement