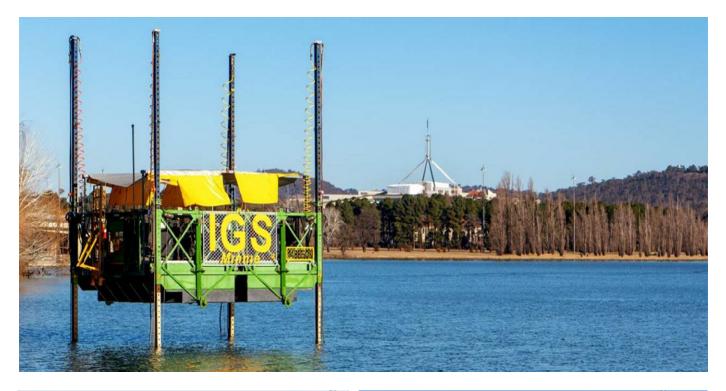

# MINNIE

3 August 2020

Purpose-built mini-jack-up rig Transportable on our flat-top truck Self-unloading & self-launching Overall length ~5.5m Width 3.8m Twin pushers - less set-ups needed Minimum mass ~6.5t unballasted Maximum mass ~10.5t water-ballasted Pusher capacity 150kN Suction feet add extra push reaction High Accuracy GNSS GPS on board