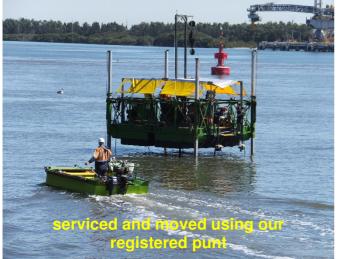

# MINNIE

3 August 2020

Purpose-built mini-jack-up rig Transportable on our flat-top truck Self-unloading & self-launching Overall length ~5.5m Width 3.8m Twin pushers - less set-ups needed Minimum mass ~6.5t unballasted Maximum mass ~10.5t water-ballasted Pusher capacity 150kN Suction feet add extra push reaction High Accuracy GNSS GPS on board