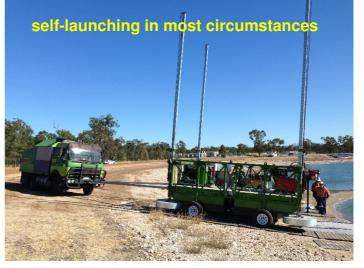

# MINNIE

3 August 2020

Purpose-built mini-jack-up rig Transportable on our flat-top truck Self-unloading & self-launching Overall length ~5.5m Width 3.8m Twin pushers - less set-ups needed Minimum mass ~6.5t unballasted Maximum mass ~10.5t water-ballasted Pusher capacity 150kN Suction feet add extra push reaction High Accuracy GNSS GPS on board